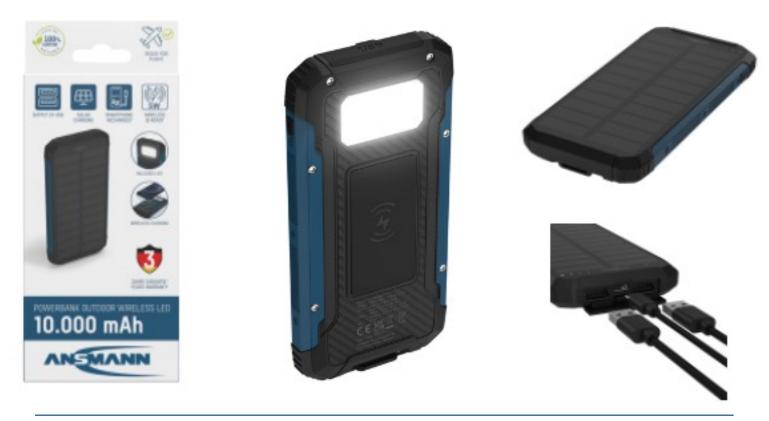

## Outdoor Powerbank PB212W LED

| Brand name               | Description                  | Part no.  | EAN code      |
|--------------------------|------------------------------|-----------|---------------|
| ANSMANN                  | Outdoor Powerbank PB212W LED | 1700-0164 | 4013674197255 |
| Dimensions w/o packaging |                              | Net price | RRP           |
| 160×79×13 mm             |                              | €         | €             |

## Product specifications

- Robust Powerbank, which also has a Type C
   input and wireless output alongside the standard
   USB-A outputs. Capacity: 10000 mAh / 37 Wh
- Suitable for all smartphones and tablets that can 

   be charged via a USB connection. Compatible
   with the Qi standard for wireless charging.
- Multi-Safe technology: Over-charging protection, deep discharge protection, overload protection and short-circuit protection
- Input: USB type C 5V DC / 2 A
- Output: 2× USB-A 5V DC / 2,1 A
- Accessories: USB-C charging cable
- 3 year ANSMANN Germany manufacturer's guarantee

## Product content

Powerbank, Type-C USB cable, operating instructions.